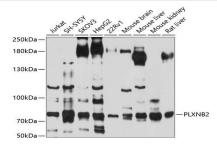

#### **DATA:**

Western blot analysis of extracts of various cell lines, using PLXNB2 antibody at 1:1000 dilution.<br/>Secondary antibody: HRP Goat Anti-Rabbit IgG at 1:10000 dilution.<br/>br/>Lysates/proteins: 25ug per lane.<br/>br/>Blocking buffer: 3% nonfat dry milk in TBST.<br/>Detection: ECL Basic Kit .<br/>br/>Exposure time: 90s.