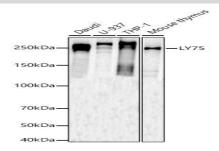

#### **DATA:**

Western blot analysis of various lysates, using LY75 antibody at 1:1380 dilution.<br/>Secondary antibody: HRP Goat Anti-Rabbit IgG at 1:10000 dilution.<br/>br/>Lysates/proteins: 25ug per lane.<br/>buffer: 3% nonfat dry milk in TBST.<br/>br/>Detection: ECL Enhanced Kit .<br/>br/>Exposure time: 180s.