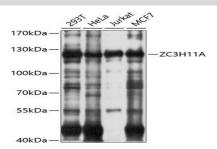

#### **DATA:**

Western blot analysis of extracts of various cell lines, using ZC3H11A antibody at 1:1000 dilution.<br/>Secondary antibody: HRP Goat Anti-Rabbit IgG at 1:10000 dilution.<br/>br/>Lysates/proteins: 25ug per lane.<br/>br/>Blocking buffer: 3% nonfat dry milk in TBST.<br/>Detection: ECL Basic Kit .<br/>br/>Exposure time: 10s.