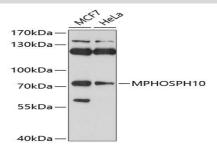

#### **DATA:**

Western blot analysis of extracts of various cell lines, using MPHOSPH10 antibody at 1:1000 dilution.<br/>Secondary antibody:

HRP Goat Anti-Rabbit IgG at 1:10000 dilu-

tion.<br/>
<a href="https://busates/proteins:25ug">tion.</a><a href="https://busates/proteins:25ug</a> per lane.<br/>
<a href="https://busates/proteins:25ug">busates/proteins:25ug</a> per lane.</a>
<a href="https://busates/proteins:25ug">busates/proteins:25ug</a> per lane.<br/>
<a href="https://busates/proteins:25ug</a> per lane.<br/>
<a href="https://busates/proteins:25ug</a> per lane.<br/>
<a href="https://busates/proteins:25ug</a> per lane.<br/>
<a href="https://busates/proteins:25ug</a> per lane.<b