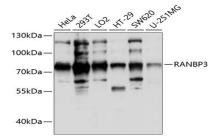

Western blot analysis of extracts of various cell lines, using RANBP3 antibody at 1:1000 dilution.<br/>Secondary antibody: HRP Goat Anti-Rabbit IgG at 1:10000 dilution.<br/>Lysates/proteins: 25ug per lane.<br/>br/>Blocking buffer: 3% nonfat dry milk in TBST.<br/>Detection: ECL Basic Kit .<br/>br/>Exposure time: 1s.