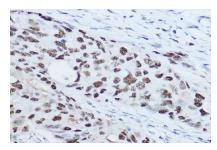

Immunohistochemistry of paraffin-embedded human breast cancer using SSB Rabbit pAb at dilution of 1:300 .Perform high pressure antigen retrieval with 10 mM citrate buffer pH 6.0 before commencing with IHC staining protocol.