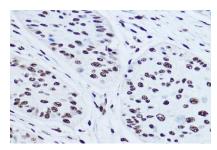

Immunohistochemistry of paraffin-embedded human esophageal cancer using SSB Rabbit pAb at dilution of 1:300 .Perform high pressure antigen retrieval with 10 mM citrate buffer pH 6.0 before commencing with IHC staining protocol.