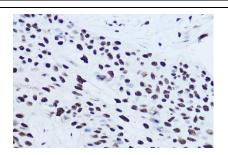

# PRODUCT DATA SHEET

Bioworld Technology,Inc.

Immunohistochemistry of paraffin-embedded human lung cancer using SSB Rabbit pAb at dilution of 1:300 .Perform high pressure antigen retrieval with 10 mM citrate buffer pH 6.0 before commencing with IHC staining protocol.