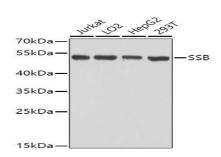

## **DATA:**

Western blot analysis of extracts of various cell lines, using SSB antibody at 1:1000 dilution.<br/>Secondary antibody: HRP Goat Anti-Rabbit IgG at 1:10000 dilution.<br/>br/>Lysates/proteins: 25ug per lane.<br/>br/>Blocking buffer: 3% nonfat dry milk in TBST.<br/>Detection: ECL Basic Kit .<br/>br/>Exposure time: 1s.