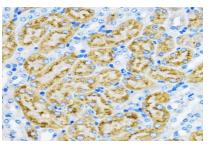

Immunohistochemistry of paraffin-embedded Mouse kidney using EEA1 antibody at dilution of 1:100 .Perform microwave antigen retrieval with 10 mM PBS buffer pH 7.2 before commencing with IHC staining protocol.