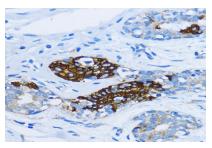

Immunohistochemistry of paraffin-embedded Human mammary cancer using EEA1 antibody at dilution of 1:100 .Perform microwave antigen retrieval with 10 mM PBS buffer pH 7.2 before commencing with IHC staining protocol.