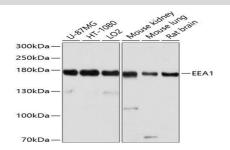

### **DATA:**

Western blot analysis of extracts of various cell lines, using EEA1 antibody at 1:1000 dilution.<br/>br/>Secondary antibody: HRP Goat Anti-Rabbit IgG at 1:10000 dilution.<br/>Lysates/proteins: 25ug per lane.<br/>br/>Blocking buffer: 3% nonfat dry milk in TBST.<br/>Detection: ECL Basic Kit .<br/>br/>Exposure time: 5s.