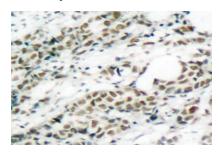

Immunohistochemistry of paraffin-embedded human breast carcinoma tissue, using Phospho-FOXO4-S197 antibody .Perform microwave antigen retrieval with 10 mM Tris/EDTA buffer pH 9.0 before commencing with IHC staining protocol.