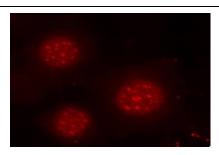

## PRODUCT DATA SHEET

Bioworld Technology,Inc.

 $Immun of luorescence\ analysis\ of\ methanol-fixed\ MCF-7\ cells\ using$   $Phospho-FOXO4-S197\ antibody\ .$ 