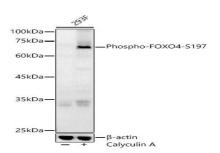

#### **DATA:**

Western blot analysis of various lysates, using Phospho-FOXO4-S197 antibody at 1:400 dilution.<br/>Secondary antibody: HRP Goat Anti-Rabbit IgG at 1:10000 dilution.<br/>br/>Lysates/proteins: 25ug per lane.<br/>br/>Blocking buffer: 3% nonfat dry milk in TBST.<br/>Detection: ECL Basic Kit .<br/>br/>Exposure time: 60s.

Western blot analysis of various lysates, using Phospho-FOXO4-S197 antibody at 1:400 dilution.<br/>Secondary antibody: HRP Goat Anti-Rabbit IgG at 1:10000 dilution.<br/>br/>Lysates/proteins: 25ug per lane.<br/>br/>Blocking buffer: 3% nonfat dry milk in TBST.<br/>Detection: ECL Basic Kit .<br/>br/>Exposure time: 60s.