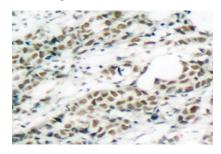

Immunohistochemistry of paraffin-embedded human breast carcinoma tissue, using Phospho-FOXO4-S197 antibody .Perform microwave antigen retrieval with 10 mM Tris/EDTA buffer pH 9.0 before commencing with IHC staining protocol.