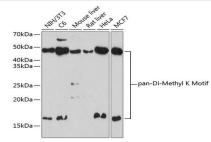

# term. Avoid freeze-thaw cycles.

Reactivity:

**Modification:** 

Methylated

**DATA:** 

Western blot analysis of extracts of various cell lines, using Pan DiMethyl-lysine Rabbit pAb at 1:1000 dilution.<br/>br/>Secondary antibody: HRP Goat Anti-Rabbit IgG at 1:10000 dilu-

tion.<br/>br/>Lysates/proteins: 25ug per lane.<br/>Blocking buffer: 3% nonfat dry milk in TBST.<br/>br/>Detection: ECL Basic Kit .<br/>Exposure time: 3min.