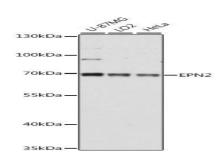

#### **DATA:**

Western blot analysis of extracts of various cell lines, using EPN2 antibody at 1:1000 dilution.<br/>
Secondary antibody: HRP Goat Anti-Rabbit IgG at 1:10000 dilution.<br/>
br/>Lysates/proteins: 25ug per lane.<br/>
Blocking buffer: 3% nonfat dry milk in TBST.<br/>
Detection: ECL Basic Kit .<br/>
Exposure time: 3s.