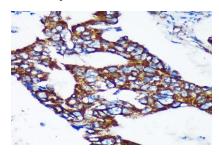

Immunohistochemistry of paraffin-embedded Human colon carcinoma using EPN2 Rabbit pAb at dilution of 1:100 .Perform microwave antigen retrieval with 10 mM PBS buffer pH 7.2 before commencing with IHC staining protocol.