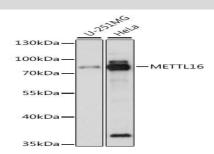

# DATA:

Western blot analysis of extracts of various cell lines, using METTL16

#### antibody.