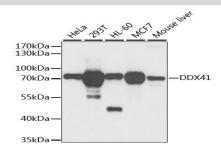

#### DATA:

WesternBlot (WB) analysis of DDX41 polyclonal antibody

## **Molecular Weight:**

~ 70 kDa