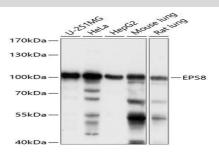

#### **DATA:**

Western blot analysis of extracts of various cell lines, using EPS8 antibody at 1:1000 dilution.<br/>
Secondary antibody: HRP Goat Anti-Rabbit IgG at 1:10000 dilution.<br/>
br/>Lysates/proteins: 25ug per lane.<br/>
Blocking buffer: 3% nonfat dry milk in TBST.<br/>
Detection: ECL Enhanced Kit .<br/>
Exposure time: 1s.