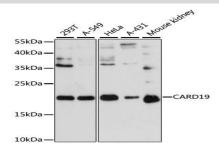

### **DATA:**

Western blot analysis of extracts of various cell lines, using CARD19 antibody at 1:3000 dilution.<br/>Secondary antibody: HRP Goat Anti-Rabbit IgG at 1:10000 dilution.<br/>br/>Lysates/proteins: 25ug per lane.<br/>br/>Blocking buffer: 3% nonfat dry milk in TBST.<br/>Detection: ECL Enhanced Kit .<br/>Exposure time: 90s.