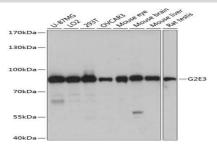

#### **DATA:**

Western blot analysis of extracts of various cell lines, using G2E3 antibody at 1:1000 dilution.<br/>Secondary antibody: HRP Goat Anti-Rabbit IgG at 1:10000 dilution.<br/>br/>Lysates/proteins: 25ug per lane.<br/>br/>Blocking buffer: 3% nonfat dry milk in TBST.<br/>Detection: ECL Basic Kit.<br/>br/>Exposure time: 1s.