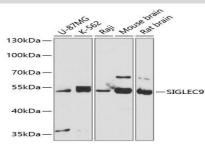

## **Category:**

Polyclonal Antibodies

**DATA:** 

Western blot analysis of extracts of various cell lines, using SIGLEC9 antibody at 1:3000 dilution.<br/>br/>Secondary antibody: HRP Goat Anti-Rabbit IgG at 1:10000 dilution.<br/>br/>Lysates/proteins: 25ug per lane.<br/>br/>Blocking buffer: 3% nonfat dry milk in TBST.<br/>br/>Detection: ECL Basic Kit .< br/>Exposure time: 10s.