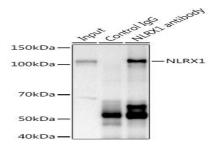

Immunoprecipitation analysis of 600ug extracts of Mouse kidney using 3ug NLRX1 antibody. Western blot was performed from the immunoprecipitate using NLRX1 at a dilution of 1:1000.