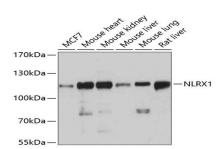

## **DATA:**

Western blot analysis of extracts of various cell lines, using NLRX1 antibody at 1:3000 dilution.<br/>Secondary antibody: HRP Goat Anti-Rabbit IgG at 1:10000 dilution.<br/>br/>Lysates/proteins: 25ug per lane.<br/>br/>Blocking buffer: 3% nonfat dry milk in TBST.<br/>Detection: ECL Basic Kit.<br/>br/>Exposure time: 10s.