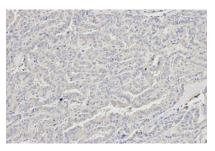

### **DATA:**

Western blot analysis of p68 RNA Helicase polyclonal antibody

Immunohistochemistry (IHC) analysis of p68 RNA Helicase polyclonal antibody in paraffin-embedded Human Thyroid Cancer tissue.

Immunofluorescence analysis of U2OS cells, using p68 RNA Helicase polyclonal antibody