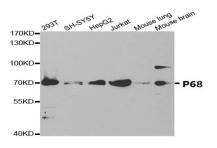

### **DATA:**

Western blot analysis of p68 RNA Helicase polyclonal antibody

Immunohistochemistry (IHC) analysis of p68 RNA Helicase polyclonal antibody in paraffin-embedded Human Thyroid Cancer tissue.

Immunofluorescence analysis of U2OS cells, using p68 RNA Helicase polyclonal antibody