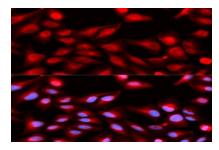

### **DATA:**

Western blot analysis of p68 RNA Helicase polyclonal antibody

Immunohistochemistry (IHC) analysis of p68 RNA Helicase polyclonal antibody in paraffin-embedded Human Thyroid Cancer tissue.

Immunofluorescence analysis of U2OS cells, using p68 RNA Helicase polyclonal antibody