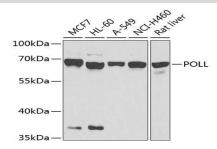

## **DATA:**

Western blot analysis of extracts of various cell lines, using POLL antibody at 1:1000 dilution.<br/>
Secondary antibody: HRP Goat Anti-Rabbit IgG at 1:10000 dilution.<br/>
br/>Lysates/proteins: 25ug per lane.<br/>
Blocking buffer: 3% nonfat dry milk in TBST.<br/>
Detection: ECL Basic Kit.<br/>
Exposure time: 15s.