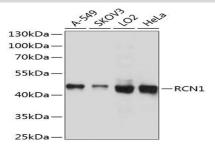

#### **DATA:**

Western blot analysis of various lysates using RCN1 pAb at 1:1000 dilution.

Immunofluorescence analysis of L929 cells using RCN1 pAb at dilution of 1:100 (40x lens).