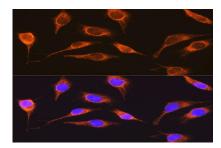

#### **DATA:**

Western blot analysis of various lysates using RCN1 pAb at 1:1000 dilution.

Immunofluorescence analysis of L929 cells using RCN1 pAb at dilution of 1:100 (40x lens).