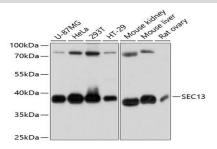

### **DATA:**

Western blot analysis of extracts of various cell lines, using SEC13 antibody at 1:3000 dilution.<br/>Secondary antibody: HRP Goat Anti-Rabbit IgG at 1:10000 dilution.<br/>br/>Lysates/proteins: 25ug per lane.<br/>br/>Blocking buffer: 3% nonfat dry milk in TBST.<br/>Detection: ECL Basic Kit .<br/>br/>Exposure time: 10s.