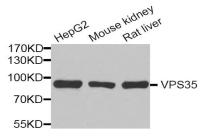

#### **DATA:**

Western blot analysis of extracts of various cell lines, using VPS35 antibody.