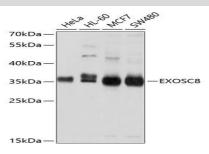

**DATA:** 

Western blot analysis of extracts of various cell lines, using EXOSC8 antibody at 1:1000 dilution.<br/>Secondary antibody: HRP Goat Anti-Rabbit IgG at 1:10000 dilution.<br/>br/>Lysates/proteins: 25ug per lane.<br/>br/>Blocking buffer: 3% nonfat dry milk in TBST.<br/>br/>Detection: ECL Basic Kit .<br/>br/>Exposure time: 1s.