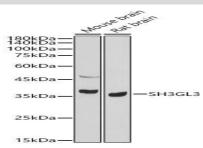

### **Product:**

1mg/ml in PBS with 0.02% sodium azide, 50% glycerol, pH7.2

**Molecular Weight:** 

39KDa

**Swiss-Prot:** 

Q99963

### **DATA:**

Western blot analysis of various lysates, using SH3GL3 antibody at 1:1000 dilution.<br/>Secondary antibody: HRP Goat Anti-Rabbit IgG at 1:10000 dilution.<br/>br/>Lysates/proteins: 25ug per lane.<br/>Blocking buffer: 3% nonfat dry milk in TBST.<br/>Detection: ECL Basic Kit .<br/>Exposure time: 90s.