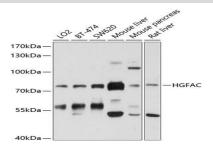

#### **DATA:**

Western blot analysis of extracts of various cell lines, using HGFAC antibody at 1:1000 dilution.<br/>
Secondary antibody: HRP Goat Anti-Rabbit IgG at 1:10000 dilution.<br/>
br/>Lysates/proteins: 25ug per lane.<br/>
lane.<br/>
Blocking buffer: 3% nonfat dry milk in TBST.<br/>
Detection: ECL Basic Kit .<br/>
Exposure time: 30s.