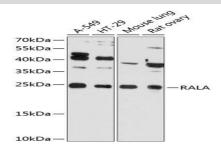

### **DATA:**

Western blot analysis of extracts of various cell lines, using RALA Antibody at 1:3000 dilution.<br/>
Secondary antibody: HRP Goat Anti-Rabbit IgG at 1:10000 dilution.<br/>
br/>Lysates/proteins: 25ug per lane.<br/>
Blocking buffer: 3% nonfat dry milk in TBST.<br/>
Detection: ECL Basic Kit .<br/>
Exposure time: 60s.