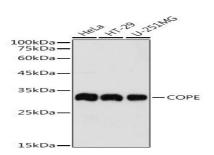

## DATA:

Western blot analysis of extracts of various cell lines, using COPE antibody at 1:1000 dilution.<br/>
Secondary antibody: HRP Goat Anti-Rabbit IgG at 1:10000 dilution.<br/>
br/>Lysates/proteins: 25ug per lane.<br/>
lane.<br/>
Blocking buffer: 3% nonfat dry milk in TBST.<br/>
Detection: ECL Basic Kit .<br/>
Exposure time: 1s.