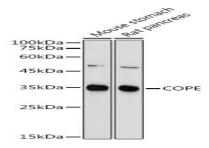

Western blot analysis of extracts of various cell lines, using COPE antibody at 1:1000 dilution.<br/>
Secondary antibody: HRP Goat Anti-Rabbit IgG at 1:10000 dilution.<br/>
br/>Lysates/proteins: 25ug per lane.<br/>
Blocking buffer: 3% nonfat dry milk in TBST.<br/>
Detection: ECL Basic Kit .<br/>
Exposure time: 60s.