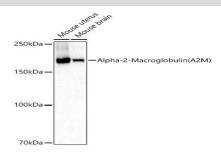

#### **DATA:**

Western blot analysis of various lysates, using Alpha-2-Macroglobulin antibody at 1:1000 dilution.<br/>Secondary antibody: HRP Goat Anti-Rabbit IgG at 1:10000 dilution.<br/>br/>Lysates/proteins: 25ug per lane.<br/>br/>Blocking buffer: 3% nonfat dry milk in TBST.<br/>Detection: ECL Basic Kit.<br/>br/>Exposure time: 30s.