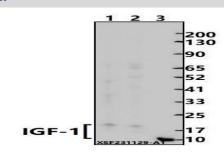

#### **DATA:**

Western blot (WB) analysis of IGF-1 pAb at 1:1000 dilution

Lane1:The Testis tissue lysate of Mouse(30ug)

Lane2:The Testis tissue lysate of Rat(30ug)

Lane3:IGF-1 recombinant protein(0.4ug)