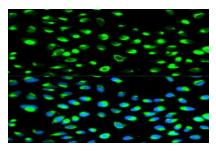

**Specificity:** 

NDRG1 polyclonal antibody detects endogenous levels of NDRG1 protein.

**DATA:** 

Western blot analysis of NDRG1 polyclonal antibody

Immunofluorescence analysis of MCF7 cells, using NDRG1 polyclonal

### antibody

Note:

For research use only, not for use in diagnostic procedure.