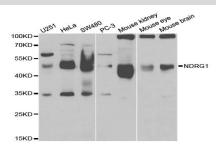

**Specificity:** 

NDRG1 polyclonal antibody detects endogenous levels of NDRG1 protein.

**DATA:** 

Western blot analysis of NDRG1 polyclonal antibody

Immunofluorescence analysis of MCF7 cells, using NDRG1 polyclonal