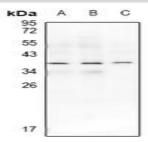

#### **DATA:**

Western blot analysis of IL-1 beta expression in Jurkat (A), Myla2059 (B), Raw264.7 (C) whole cell lysates.