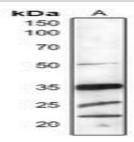

#### **DATA:**

Western blot analysis of PSBO1/2 expression in arabidopsis thaliana (A) whole cell lysates.

## **Molecular Weight:**

~35 kDa