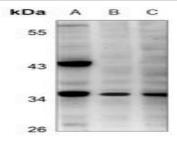

## **DATA:**

Western blot analysis of ATP12 expression in PC12 (A), A549 (B), MCF7 (C) whole cell lysates.