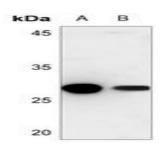

### **DATA:**

Western blot analysis of Cathepsin Z expression in rat liver (A), rat kidney (B) whole cell lysates.

Immunohistochemical analysis of Cathepsin Z staining in human breast cancer formalin fixed paraffin embedded tissue section. The section was pre-treated using heat mediated antigen retrieval with sodium citrate buffer (pH 6.0). The section was then incubated with the antibody at room temperature and detected using an HRP conjugated compact polymer system. DAB was used as the chromogen. The section was then counterstained with haematoxylin and mounted with DPX.