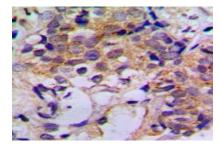

### **DATA:**

Western blot analysis of Cathepsin Z expression in rat liver (A), rat kidney (B) whole cell lysates.

Immunohistochemical analysis of Cathepsin Z staining in human breast cancer formalin fixed paraffin embedded tissue section. The section was pre-treated using heat mediated antigen retrieval with sodium citrate buffer (pH 6.0). The section was then incubated with the antibody at room temperature and detected using an HRP conjugated compact polymer system. DAB was used as the chromogen. The section was then counterstained with haematoxylin and mounted with DPX.