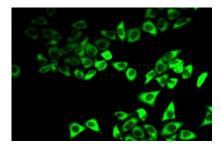

ith 0.02% sodium azide, 50% glycerol, pH7.2

**Molecular Weight:** 

~ 33 kDa

**Swiss-Prot:** 

P24593

**Purification&Purity:** 

The antibody was affinity-purified from rabbit antiserum by affinity-chromatography using epitope-specific immunogen and the purity is > 95% (by SDS-PAGE).

**Applications:** 

WB,1:500 - 1:1000|IF/ICC,1:50 - 1:200|IHC-P,1:50 - 1:200

#### **Storage&Stability:**

Store at 4°C short term. Aliquot and store at -20°C long term. Avoid freeze-thaw cycles.

#### **Specificity:**

IGFBP5 polyclonal antibody detects endogenous levels of IGFBP5 protein.

**DATA:** 



Western blot analysis of lysates from 293T cells, using IGFBP5 pAb at 1:2000 dilution.



Immunohistochemistry analysis of paraffin-embedded Mouse brain using IGFBP5 pAb at dilution of 1:100 (40x lens).



Immunofluorescence analysis of HeLa cells using IGFBP5 pAb.

#### Note:

For research use only, not for use in diagnostic procedure.

### Bioworld Technology, Inc.

 

 Add:
 1660 South Highway 100, Suite 500 St. Louis Park, MN 55416,USA.

 Email:
 info@bioworlde.com

 Tel:
 6123263284

 Fax:
 6122933841

# Bioworld technology, co. Ltd. Add: No 9, weidi road Qixia District Nanjing, 210046, P. R. China. Email: <u>info@biogot.com</u> Tel: 0086-025-68037686 Fax: 0086-025-68035151