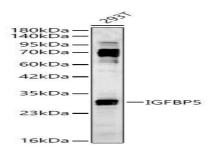

#### **Specificity:**

IGFBP5 polyclonal antibody detects endogenous levels of IGFBP5 protein.

**DATA:** 

Western blot analysis of lysates from 293T cells, using IGFBP5 pAb at 1:2000 dilution.

Immunohistochemistry analysis of paraffin-embedded Mouse brain using IGFBP5 pAb at dilution of 1:100 (40x lens).