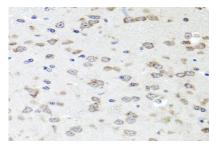

#### **Specificity:**

IGFBP5 polyclonal antibody detects endogenous levels of IGFBP5 protein.

**DATA:** 

Western blot analysis of lysates from 293T cells, using IGFBP5 pAb at 1:2000 dilution.

Immunohistochemistry analysis of paraffin-embedded Mouse brain using IGFBP5 pAb at dilution of 1:100 (40x lens).