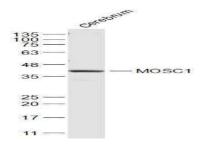

#### **DATA:**

Sample:

Cerebrum (Mouse) Lysate at 40 ug

Primary: Anti-MOSC1 at 1/1000 dilution