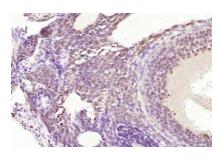

## **DATA:**

Paraformaldehyde-fixed, paraffin embedded (mouse ovary); Antigen retrieval by boiling in sodium citrate buffer (pH6.0) for 15min; Block endogenous peroxidase by 3% hydrogen peroxide for 20 minutes; Blocking buffer (normal goat serum) at 37  $\,^{\circ}$ C for 30min; Antibody incubation with (MDM2BP) Polyclonal Antibody, Unconjugated at 1:200 overnight at 4  $\,^{\circ}$ C