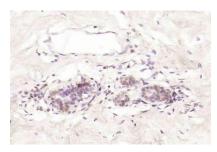

Paraformaldehyde-fixed, paraffin embedded (human breast carcinoma); Antigen retrieval by boiling in sodium citrate buffer (pH6.0) for 15min; Block endogenous peroxidase by 3% hydrogen peroxide for 20 minutes; Blocking buffer (normal goat serum) at 37  $^{\circ}\mathrm{C}$  for 30min; Antibody incubation with (MDM2BP) Polyclonal Antibody, Unconjugated at 1:200 overnight at 4  $^{\circ}\mathrm{C}$ 