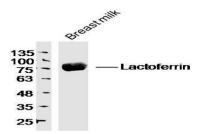

#### **DATA:**

Primary: Anti-Lactoferrin at 1/300 dilution

Primary: Anti-Lactoferrin at 1/300 dilution