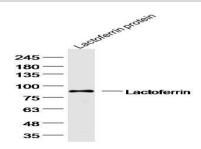

#### **DATA:**

Primary: Anti-Lactoferrin at 1/300 dilution

Primary: Anti-Lactoferrin at 1/300 dilution