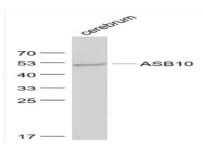

## **DATA:**

Primary: Anti- ASB10 at 1/1000 dilution

Primary: Anti- ASB10 at 1/1000 dilution

Primary: Anti- ASB10 at 1/1000 dilution