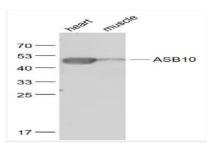

## **DATA:**

Primary: Anti- ASB10 at 1/1000 dilution

Primary: Anti- ASB10 at 1/1000 dilution

Primary: Anti- ASB10 at 1/1000 dilution