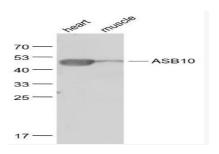

## **DATA:**

Primary: Anti- ASB10 at 1/1000 dilution

Primary: Anti- ASB10 at 1/1000 dilution

Primary: Anti- ASB10 at 1/1000 dilution