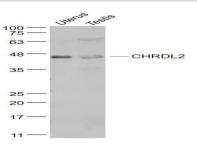

#### **Product:**

0.01M TBS(pH7.4) with 1% BSA, 0.03% Proclin300 and 50% Glycerol.

**Molecular Weight:** 

~45kDa

**Swiss-Prot:** 

Q6WN34

### **DATA:**

Primary: Anti- CHRDL2 at 1/1000 dilution