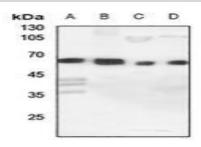

#### **DATA:**

Western blot analysis of CYP11A1 expression in HEK293T (A), Hela (B), H460 (C), mouse lung (D) whole cell lysates.

Immunohistochemical analysis of CYP11A1 staining in rat heart formalin fixed paraffin embedded tissue section.