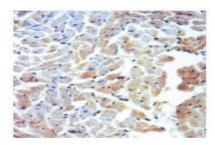

#### **DATA:**

Western blot analysis of CYP11A1 expression in HEK293T (A), Hela (B), H460 (C), mouse lung (D) whole cell lysates.

Immunohistochemical analysis of CYP11A1 staining in rat heart formalin fixed paraffin embedded tissue section.