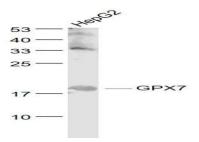

d secreted protein belonging to the glutathione peroxidase family. GPx-7 catalyzes the reaction of glutathione into glutathione disulfide and is encoded by a gene located on human chromosome 1, which spans 260 million base pairs, contains over 3,000 genes and comprises nearly 8% of the human genome.

## **Product:**

0.01M TBS(pH7.4) with 1% BSA, 0.03% Proclin300 and 50% Glycerol.

## **Molecular Weight:**

19 kD

#### **Swiss-Prot:**

Q96SL4

## **Purification&Purity:**

affinity purified by Protein A

#### **Applications:**

WB=1:500-2000

#### Storage&Stability:

Store at  $4 \, \mathbb{C}$  short term. Aliquot and store at  $-20 \, \mathbb{C}$  long term. Avoid freeze-thaw cycles.

## **Specificity:**

GPX7 Polyclonal Antibody detects endogenous levels of GPX7 protein.

### **DATA:**



Primary: Anti- GPX7 at 1/1000 dilution

## Note:

For research use only, not for use in diagnostic procedure.

Bioworld Technology, Inc.

Add: 1660 South Highway 100, Suite 500 St. Louis Park,

MN 55416,USA.

Email: <u>info@bioworlde.com</u>

Tel: 6123263284 Fax: 6122933841 Bioworld technology, co. Ltd.

Add: No 9, weidi road Qixia District Nanjing, 210046,

P. R. China.

Email: <u>info@biogot.com</u>
Tel: 0086-025-68037686
Fax: 0086-025-68035151