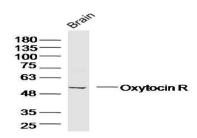

#### **DATA:**

Primary: Anti-Oxytocin R at 1/300 dilution

Primary: Anti-Oxytocin R at 1/1000 dilution