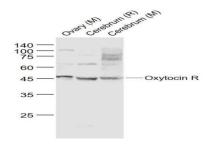

#### **DATA:**

Primary: Anti-Oxytocin R at 1/300 dilution

Primary: Anti-Oxytocin R at 1/1000 dilution