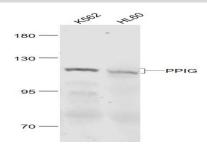

### **DATA:**

Sample:

K562 (Human) Cell Lysate at 30 ug

HL60 (Human) Cell Lysate at 30 ug

Primary: Anti- PPIG at 1/1000 dilution