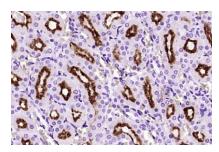

Paraformaldehyde-fixed, paraffin embedded (Mouse kidney); Antigen retrieval by boiling in sodium citrate buffer (pH6.0) for 15min; Block endogenous peroxidase by 3% hydrogen peroxide for 20 minutes; Blocking buffer (normal goat serum) at 37  $^{\circ}$ C for 30min; Antibody incubation with (Klotho) Polyclonal Antibody, Unconjugated at 1:400 overnight at 4  $^{\circ}$ C,