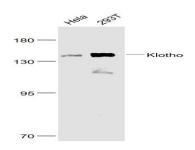

#### **DATA:**

Sample:

Hela(Human) Cell Lysate at 30 ug

Primary: Anti-Klotho at 1/1000 dilution

Sample:

Hela (Human) Cell Lysate at 30 ug

293T (Human) Cell Lysate at 30 ug

Primary: Anti- Klotho at 1/500 dilution