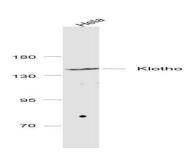

#### **DATA:**

Sample:

Hela(Human) Cell Lysate at 30 ug

Primary: Anti-Klotho at 1/1000 dilution

Sample:

Hela (Human) Cell Lysate at 30 ug

293T (Human) Cell Lysate at 30 ug

Primary: Anti- Klotho at 1/500 dilution