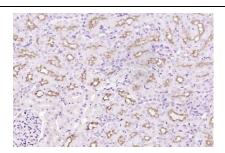

# PRODUCT DATA SHEET

Bioworld Technology,Inc.

Paraformaldehyde-fixed, paraffin embedded (rat kidney); Antigen retrieval by boiling in sodium citrate buffer (pH6.0) for 15min; Block endogenous peroxidase by 3% hydrogen peroxide for 20 minutes; Blocking buffer (normal goat serum) at 37 °C for 30min; Antibody incubation with (Klotho) Polyclonal Antibody, Unconjugated at 1:200 overnight

at 4 °C