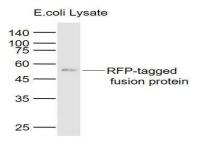

biological marker for monitoring physiological processes, visualizing protein localization, and detecting transgenic expression in vivo. RFP can be excited by the 488 nm or 532 nm laser line and is optimally detected at 588 nm.

## **Product:**

0.01M TBS(pH7.4) with 1% BSA, 0.03% Proclin300 and 50% Glycerol.

# **Molecular Weight:**

N/A

# **Swiss-Prot:**

O9U6Y8

# Purification&Purity:

affinity purified by Protein A

### **Applications:**

WB=1:500-2000

not yet tested in other applications.

optimal dilutions/concentrations should be determined by the end user.

# Storage&Stability:

Store at  $4\,\mathrm{C}$  short term. Aliquot and store at -20  $\mathrm{C}$  long term. Avoid freeze-thaw cycles.

### **Specificity:**

The antibody detects the protein which have RFP Tag

### DATA:



Anti-RFP at 1/1000 dilution

### Note:

For research use only, not for use in diagnostic procedure.

Bioworld Technology, Inc.

Add: 1660 South Highway 100, Suite 500 St. Louis Park,

MN 55416,USA.

Email: <u>info@bioworlde.com</u>

Tel: 6123263284 Fax: 6122933841 Bioworld technology, co. Ltd.

Add: No 9, weidi road Qixia District Nanjing, 210046,

P. R. China.

Email: <u>info@biogot.com</u>
Tel: 0086-025-68037686
Fax: 0086-025-68035151