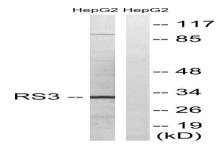

# **DATA:**

Western Blot analysis of various cells using Ribosomal Protein S3 Polyclonal Antibody

Immunohistochemistry analysis of paraffin-embedded human tonsil tissue, using RPS3 Antibody. The picture on the right is blocked with the synthesized peptide.