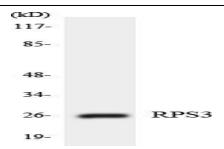

# PRODUCT DATA SHEET

Bioworld Technology,Inc.

Western blot analysis of the lysates from RAW264.7cells using RPS3 antibody.