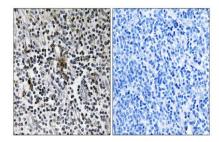

# **DATA:**

Western Blot analysis of various cells using Ribosomal Protein S3 Polyclonal Antibody

Immunohistochemistry analysis of paraffin-embedded human tonsil tissue, using RPS3 Antibody. The picture on the right is blocked with the synthesized peptide.