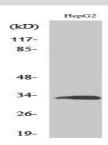

Western blot analysis of lysates from HepG2 cells, using RPS3 Antibody. The lane on the right is blocked with the synthesized peptide.