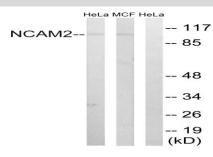

## **DATA:**

Western blot analysis of lysates from MCF-7 and HeLa cells, using NCAM2 Antibody. The lane on the right is blocked with the synthesized peptide.