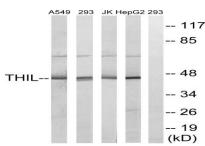

### **DATA:**

Western Blot analysis of various cells using ACAT-1 Polyclonal Antibody

Western Blot analysis of A549 cells using ACAT-1 Polyclonal Antibody

Western blot analysis of lysates from HepG2, Jurkat, 293, and A549 cells, using ACAT1 Antibody. The lane on the right is blocked with the synthesized peptide.