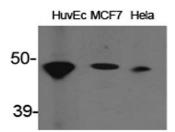

### **DATA:**

Western Blot analysis of various cells using ACAT-1 Polyclonal Antibody

Western Blot analysis of A549 cells using ACAT-1 Polyclonal Antibody

Western blot analysis of lysates from HepG2, Jurkat, 293, and A549 cells, using ACAT1 Antibody. The lane on the right is blocked with the synthesized peptide.