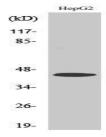

efSeq, Feb 2009],

### **Product:**

Liquid in PBS containing 50% glycerol, 0.5% BSA and 0.02% sodium azide.

### **Molecular Weight:**

~ 45 kDa

#### **Swiss-Prot:**

P24752

### **Purification&Purity:**

The antibody was affinity-purified from rabbit antiserum by affinity-chromatography using epitope-specific immunogen.

# **Applications:**

Western Blot: 1/500 - 1/2000. Immunohistochemistry: 1/100 - 1/300. ELISA: 1/40000. Not yet tested in other applications.

### **Storage&Stability:**

Store at  $4\,\mathrm{C}$  short term. Aliquot and store at  $-20\,\mathrm{C}$  long term. Avoid freeze-thaw cycles.

### **Specificity:**

ACAT-1 Polyclonal Antibody detects endogenous levels of ACAT-1 protein.

### **DATA:**



Western Blot analysis of various cells using ACAT-1 Polyclonal Antibody



Western Blot analysis of A549 cells using ACAT-1 Polyclonal Antibody



Western blot analysis of lysates from HepG2, Jurkat, 293, and A549 cells, using ACAT1 Antibody. The lane on the right is blocked with the synthesized peptide.



Western blot analysis of the lysates from HepG2 cells using ACAT1 antibody.

## Bioworld Technology, Inc.

Add: 1660 South Highway 100, Suite 500 St. Louis Park,

MN 55416,USA.

Email: info@bioworlde.com

Tel: 6123263284 Fax: 6122933841 Bioworld technology, co. Ltd.

Add: No 9, weidi road Qixia District Nanjing, 210046,

P. R. China.

Email: <u>info@biogot.com</u>
Tel: 0086-025-68037686
Fax: 0086-025-68035151



# PRODUCT DATA SHEET

Bioworld Technology,Inc.

Note: For

Bioworld Technology, Inc.

Add: 1660 South Highway 100, Suite 500 St. Louis Park,

MN 554