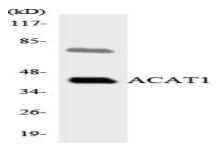

### **Molecular Weight:**

~ 45 kDa

### **Specificity:**

ACAT-1 Polyclonal Antibody detects endogenous levels of ACAT-1 protein.

### **DATA:**

Western Blot analysis of various cells using ACAT-1 Polyclonal Antibody

Western Blot analysis of A549 cells using ACAT-1 Polyclonal Antibody

Western blot analysis of lysates from HepG2, Jurkat, 293, and A549 cells, using ACAT1 Antibody. The lane on the right is blocked with the synthesized peptide.