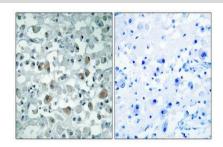

### DATA:

Immunohistochemical analysis of paraffin-embedded Human brain. Antibody was diluted at 1:100(4 °overnight). High-pressure and temperature Tris-EDTA,pH8.0 was used for antigen retrieval. Negetive contrl (right) obtaned from antibody was pre-absorbed by immunogen peptide.