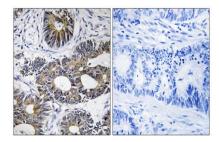

Immunohistochemistry analysis of paraffin-embedded human colon carcinoma tissue, using EIF1AY Antibody. The picture on the right is blocked with the synthesized peptide.